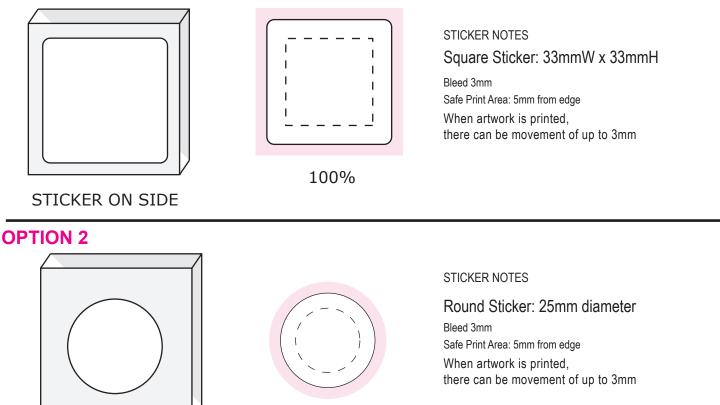

## **OPTION 1**

100%

STICKER ON SIDE

## Product Code : CC013D

| Description<br>Order#   | : | 60g Acetate Soft Cube filled with M&Ms       |
|-------------------------|---|----------------------------------------------|
| Company Name<br>Contact | : |                                              |
| Sticker Size            | : | 33mmW x 33mmH OR 25mm Diameter               |
| Print Colour            | : | Customer must provide PMS Colour print guide |
| Quantity                | : |                                              |
| Delivery Date           | : |                                              |